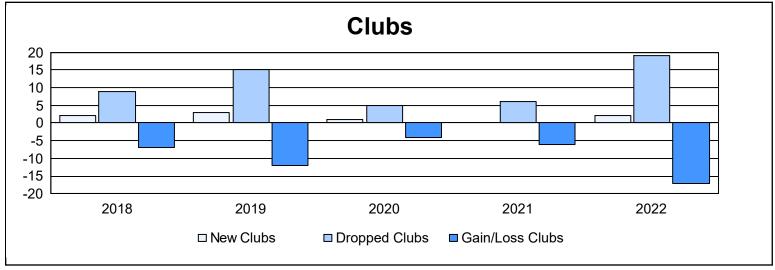

| Year      | New<br>Clubs | Dropped<br>Clubs | Gain/<br>Loss<br>Clubs | New<br>Members | Charter<br>Members | Reinstate<br>Members | Transfer<br>Members | Total<br>Member<br>Added | Total<br>Members<br>Dropped | Gain/<br>Loss<br>Members |
|-----------|--------------|------------------|------------------------|----------------|--------------------|----------------------|---------------------|--------------------------|-----------------------------|--------------------------|
| 2017-2018 | 2            | 9                | -7                     | 597            | 60                 | 60                   | 24                  | 741                      | 1,045                       | -304                     |
| 2018-2019 | 3            | 15               | -12                    | 513            | 86                 | 44                   | 41                  | 684                      | 968                         | -284                     |
| 2019-2020 | 1            | 5                | -4                     | 421            | 25                 | 12                   | 24                  | 482                      | 803                         | -321                     |
| 2020-2021 | 0            | 6                | -6                     | 396            | 2                  | 55                   | 13                  | 466                      | 980                         | -514                     |
| 2021-2022 | 2            | 19               | -17                    | 499            | 43                 | 22                   | 39                  | 603                      | 891                         | -288                     |
| Average   | 2            | 11               | -9                     | 485            | 43                 | 39                   | 28                  | 595                      | 937                         | -342                     |